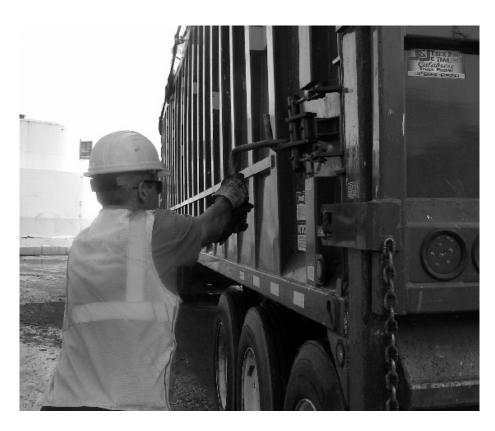

## Container doors and handles can smack you hard

Loaded containers, trailers and rolloff boxes can very easily 'load' the door with enough pressure to spring open when you least expect it. Drivers and scrapyard workers have been injured by the flying handles and doors of many containers, or scrap falling from the open door.

The careful driver stands clear of the swing of the door and the handle, anticipating what can and does happen. Stay clear!

ISRI's For Your Driving - sponsored by BENLEE. For more on BENLEE's Roll Off Trailers/Trucks, Open Top Trailers, Dumps, or Crushed Car Trailers, call 734-722-8100 or visit <a href="https://www.benlee.com">www.benlee.com</a>
November 4, 2008