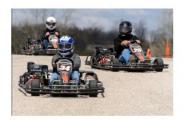

The Karting programs begin with a short meet-and-greet session followed by technical instruction by our professional racing instructors. Participants learn how to get in and out of the karts, how the machine works, proper braking, steering, kart racing, and line around the track. Instructors also explain handling and braking techniques for each corner around the course during a track tour. Participants will be split into groups and head out onto the track in the karts. All Karts have GPS tracking and after each session you are ranked based on your lap times, this allows a competitive twist to the fun!