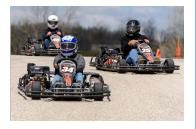

The Karting programs begin with a short meet-and-greet session followed by technical instruction by our professional racing instructors. Participants learn how to get in and out of the karts, how the machine works, proper braking, steering, kart racing, and line around the track. Instructors also explain handling and braking techniques for each corner around the course during a track tour. Participants will be split into groups and head out onto the track in the karts. All Karts have GPS tracking and after each session you are ranked based on your lap times, this allows a competitive twist to the fun!