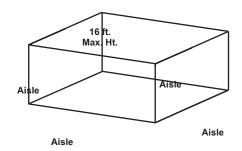

#### **ISLAND BOOTH**

An Island Booth is any size booth exposed to aisles on all four sides.

**Dimensions**: An Island Booth is 20'x30' or larger, although it may be configured differently.

**Use of Space**: The entire cubic content of the space may be used up to the maximum allowable height, which is usually sixteen feet (16'), including signage.