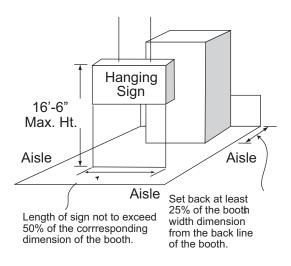

#### HANGING SIGN BOOTH

An exhibit component suspended above an exhibit of four or more standard units back-to-back with an aisle on at least three sides for the purpose of displaying graphics or identification.