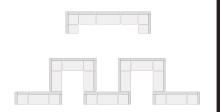

#### STANDARD BOOTH

Linear Booths have only one side exposed to an aisle and are generally arranged in a series along a straight line. They are also called "in-line" booths.

**Dimensions**: Linear Booths are most commonly ten feet (10') wide and ten feet (10') deep, i.e. 10'x10'. A maximum back wall height limitation of height feet (8') is generally specified.

**Use of Space**: Regardless of the number of Linear Booths utilized, (e.g. 10'x20', 10'x30', 10'x40', etc.) Display materials should be arranged in such a manner so as not to obstruct sight lines of neighboring exhibitors.

The maximum height of eight feet (8') is allowed only in the rear half of the booth space, with a four-foot (4') height restriction imposed on all materials in the remaining space forward to the aisle.

One or more standard 10'x10' units In a straight line. **Note:** Booth drape is set at 8 ft max.

Display fixtures over 4 ft high must be confined to that area that is at least 5 ft from the aisle line.

#### **PENINSULA END-CAP BOOTH**

An end cap booth is exposed to aisles on three sides and composed of two booths.

Dimensions: End-cap Booths are generally ten feet (10') deep by twenty feet (20') wide. The maximum back wall height of eight feet (8') is allowed only in the rear half of the booth space and within five feet (5') of the two side aisles with a four foot (4') height restriction imposed on all materials in the remaining space forward to the aisle.

#### HANGING SIGN BOOTH

An exhibit component suspended above an exhibit of four or more standard units back-to-back with an aisle on at least three sides for the purpose of displaying graphics or identification.

#### **ISLAND BOOTH**

An Island Booth is any size booth exposed to aisles on all four sides.

**Dimensions**: An Island Booth is 20'x30' or larger, although it may be configured differently.

**Use of Space**: The entire cubic content of the space may be used up to the maximum allowable height, which is usually sixteen feet (16'), including signage.