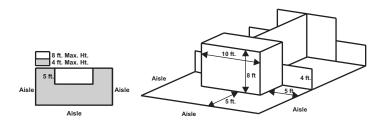

#### **PENINSULA END-CAP BOOTH**

An end cap booth is exposed to aisles on three sides and composed of two booths.

Dimensions: End-cap Booths are generally ten feet (10') deep by twenty feet (20') wide. The maximum back wall height of eight feet (8') is allowed only in the rear half of the booth space and within five feet (5') of the two side aisles with a four foot (4') height restriction imposed on all materials in the remaining space forward to the aisle.

#### **ISLAND BOOTH**

An Island Booth is any size booth exposed to aisles on all four sides.

**Dimensions**: An Island Booth is 20'x30' or larger, although it may be configured differently.

**Use of Space**: The entire cubic content of the space may be used up to the maximum allowable height, which is usually sixteen feet (16'), including signage.