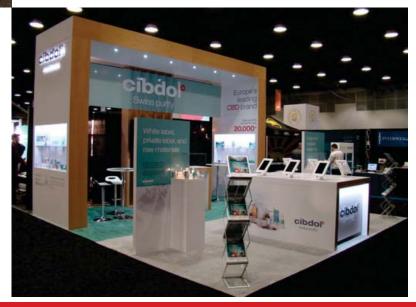

#### **PENINSULA END-CAP BOOTH**

An end cap booth is exposed to aisles on three sides and composed of two booths.

Dimensions: End-cap Booths are generally ten feet (10') deep by twenty feet (20') wide. The maximum back wall height of eight feet (8') is allowed only in the rear half of the booth space and within five feet (5') of the two side aisles with a four foot (4') height restriction imposed on all materials in the remaining space forward to the aisle.

#### **ISLAND BOOTH**

An Island Booth is any size booth exposed to aisles on all four sides.

**Dimensions**: An Island Booth is 20'x30' or larger, although it may be configured differently.

**Use of Space**: The entire cubic content of the space may be used up to the maximum allowable height, which is usually sixteen feet (16'), including signage.