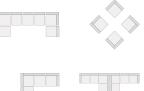

#### STANDARD BOOTH

Linear Booths have only one side exposed to an aisle and are generally arranged in a series along a straight line. They are also called "in-line" booths.

**Dimensions**: Linear Booths are most commonly ten feet (10') wide and ten feet (10') deep, i.e. 10'x10'. A maximum back wall height limitation of height feet (8') is generally specified.

**Use of Space**: Regardless of the number of Linear Booths utilized, (e.g. 10'x20', 10'x30', 10'x40', etc.) Display materials should be arranged in such a manner so as not to obstruct sight lines of neighboring exhibitors.

The maximum height of eight feet (8') is allowed only in the rear half of the booth space, with a four-foot (4') height restriction imposed on all materials in the remaining space forward to the aisle.

One or more standard 10'x10' units In a straight line. **Note:** Booth drape is set at 8 ft max.

Display fixtures over 4 ft high must be confined to that area that is at least 5 ft from the aisle line.

#### **PENINSULA END-CAP BOOTH**

An end cap booth is exposed to aisles on three sides and composed of two booths.

Dimensions: End-cap Booths are generally ten feet (10') deep by twenty feet (20') wide. The maximum back wall height of eight feet (8') is allowed only in the rear half of the booth space and within five feet (5') of the two side aisles with a four foot (4') height restriction imposed on all materials in the remaining space forward to the aisle.

#### HANGING SIGN BOOTH

An exhibit component suspended above an exhibit of four or more standard units back-to-back with an aisle on at least three sides for the purpose of displaying graphics or identification.

#### **ISLAND BOOTH**

An Island Booth is any size booth exposed to aisles on all four sides.

**Dimensions**: An Island Booth is 20'x30' or larger, although it may be configured differently.

**Use of Space**: The entire cubic content of the space may be used up to the maximum allowable height, which is usually sixteen feet (16'), including signage.