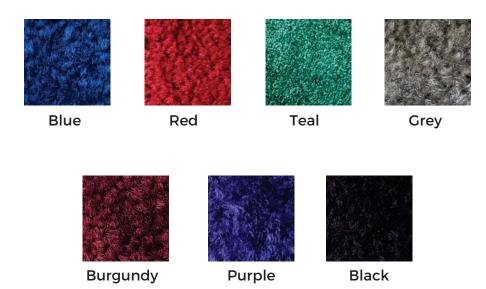

\*\*Please note that all exhibit materials must be removed from the exhibit Facility by 11:00 pm on Thursday, June 27, 2024.

**BOOTH EQUIPMENT:** Each 8' x 10' booth space includes the following:

8' high drapery backwall – black
3' high drapery sidewall – black

1 – 6' x 2' skirted table – black

• 2 – chairs

1 - wastebasket

• 1 - 7" x 44" booth identification sign

If you require additional furnishings or services please complete and return

the appropriate enclosed order form(s).

**EXHIBIT FLOOR:** The exhibit floor will be carpeted in ballroom grade carpeting.

**CEILING HEIGHT:** The ceiling height in the exhibit hall is 25' feet.

**DISCOUNT PRICE** In order to receive the discount rates listed on the enclosed order forms, your