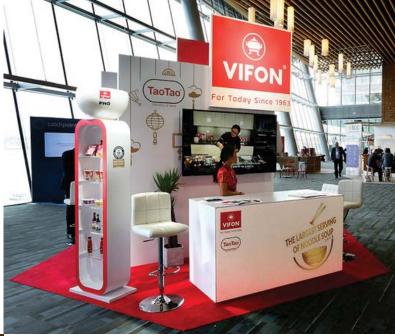

#### STANDARD BOOTH

Linear Booths have only one side exposed to an aisle and are generally arranged in a series along a straight line. They are also called "in-line" booths.

**Dimensions**: Linear Booths are most commonly ten feet (10') wide and ten feet (10') deep, i.e. 10'x10'. A maximum back wall height limitation of height feet (8') is generally specified.

One or more standard 10'x10' units In a straight line. **Note:** Booth drape is set at 8 ft max.

Display fixtures over 4 ft high must be confined to that area that is at least 5 ft from the aisle line.