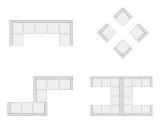

#### STANDARD BOOTH

Linear Booths have only one side exposed to an aisle and are generally arranged in a series along a straight line. They are also called "in-line" booths.

**Dimensions**: Linear Booths are most commonly ten feet (10') wide and ten feet (10') deep, i.e. 10'x10'. A maximum back wall height limitation of height feet (8') is generally specified.

**Use of Space**: Regardless of the number of Linear Booths utilized, (e.g. 10'x20', 10'x30', 10'x40', etc.) Display materials should be arranged in such a manner so as not to obstruct sight lines of neighboring exhibitors.

The maximum height of eight feet (8') is allowed only in the rear half of the booth space, with a four-foot (4') height restriction imposed on all materials in the remaining space forward to the aisle.

One or more standard 10'x10' units In a straight line. **Note:** Booth drape is set at 8 ft max.

Display fixtures over 4 ft high must be confined to that area that is at least 5 ft from the aisle line.

#### **PENINSULA END-CAP BOOTH**

An end cap booth is exposed to aisles on three sides and composed of two booths.

Dimensions: End-cap Booths are generally ten feet (10') deep by twenty feet (20') wide. The maximum back wall height of eight feet (8') is allowed only in the rear half of the booth space and within five feet (5') of the two side aisles with a four foot (4') height restriction imposed on all materials in the remaining space forward to the aisle.

#### HANGING SIGN BOOTH

An exhibit component suspended above an exhibit of four or more standard units back-to-back with an aisle on at least three sides for the purpose of displaying graphics or identification.

#### **ISLAND BOOTH**

An Island Booth is any size booth exposed to aisles on all four sides.

**Dimensions**: An Island Booth is 20'x30' or larger, although it may be configured differently.

**Use of Space**: The entire cubic content of the space may be used up to the maximum allowable height, which is usually sixteen feet (16'), including signage.