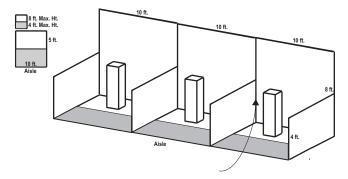

#### STANDARD BOOTH

Linear Booths have only one side exposed to an aisle and are generally arranged in a series along a straight line. They are also called "in-line" booths.

**Dimensions**: Linear Booths are most commonly ten feet (10') wide and ten feet (10') deep, i.e. 10'x10'. A maximum back wall height limitation of height feet (8') is generally specified.

**Use of Space**: Regardless of the number of Linear Booths utilized, (e.g. 10'x20', 10'x30', 10'x40', etc.) Display materials should be arranged in such a manner so as not to obstruct sight lines of neighboring exhibitors.

The maximum height of eight feet (8') is allowed only in the rear half of the booth space, with a four-foot (4') height restriction imposed on all materials in the remaining space forward to the aisle.

One or more standard 10'x10' units In a straight line. **Note:** Booth drape is set at 8 ft max.

Display fixtures over 4 ft high must be confined to that area that is at least 5 ft from the aisle line.