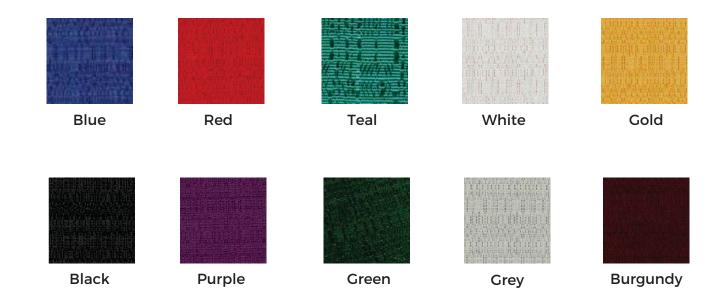

\*\*Please note that all exhibit materials must be removed from the exhibit Facility by 11:00 pm on Thursday, June 27, 2024.

**BOOTH EQUIPMENT:** Each 8' x 10' booth space includes the following:

8' high drapery backwall – black
3' high drapery sidewall – black

1 – 6' x 2' skirted table – black

• 2 – chairs

1 - wastebasket

• 1 - 7" x 44" booth identification sign

If you require additional furnishings or services please complete and return

the appropriate enclosed order form(s).

**EXHIBIT FLOOR:** The exhibit floor will be carpeted in ballroom grade carpeting.

**CEILING HEIGHT:** The ceiling height in the exhibit hall is 25' feet.

**DISCOUNT PRICE** In order to receive the discount rates listed on the enclosed order forms, your