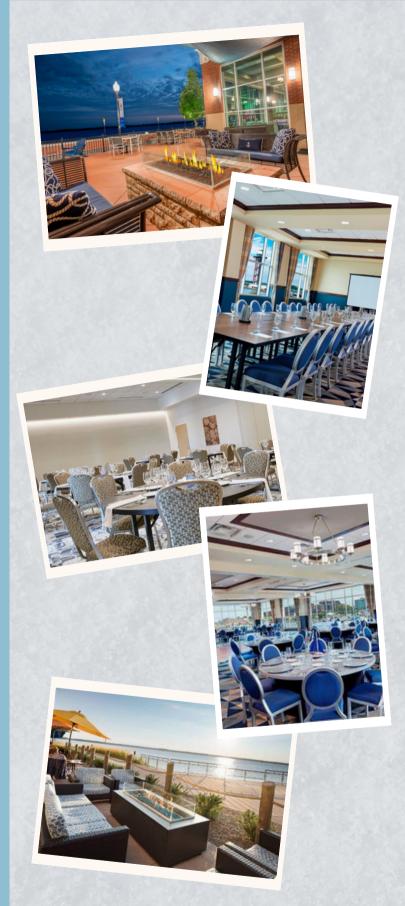

## SPONSOR A HOSPITALITY SUITE OR RECEPTION DURING THE REGIONAL CONFERENCE

With beautiful backdrops of Lake Erie and worldclass sunsets, Bayfront Landing is the perfect location to host a reception or hospitality suite.

From sophisticated and spacious meeting rooms to outdoor space with waterfront views —
Bayfront Landing has a variety of event space to accommodate events of all sizes. There is something for everyone through customizable catering and menu options!