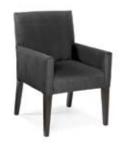

### **TABLES & CHAIRS**

### **Tables**

All tables are available in the below options:

**Unskirted or Skirted** 

4', 6', or 8' lengths x 2' widths

4' x 2' skirted table

6' x 2' skirted table

8' x 2' skirted table