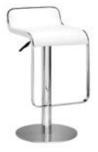

### **TABLES & CHAIRS**

### **Tables**

All tables are available in the below options:

**Unskirted or Skirted** 

4', 6', or 8' lengths x 2' widths

4' x 2' skirted table

6' x 2' skirted table

8' x 2' skirted table