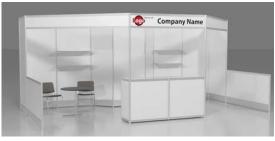

### **PENINSULA END-CAP BOOTH**

An end cap booth is exposed to aisles on three sides and composed of two booths.

Dimensions: End-cap Booths are generally ten feet (10') deep by twenty feet (20') wide. The maximum back wall height of eight feet (8') is allowed only in the rear half of the booth space and within five feet (5') of the two side aisles with a four foot (4') height restriction imposed on all materials in the remaining space forward to the aisle.