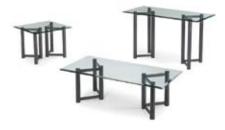

### **Tables**

All tables are available in the below options:

**Unskirted or Skirted** 

4', 6', or 8' lengths x 2' widths

4' x 2' skirted table

6' x 2' skirted table

8' x 2' skirted table