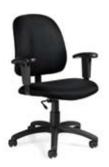

### **TABLES & CHAIRS**

### **Tables**

All tables are available in the below options:

**Unskirted or Skirted** 

4', 6', or 8' lengths x 2' widths

4' x 2' skirted table

6' x 2' skirted table

8' x 2' skirted table