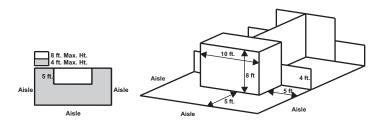

### **PENINSULA END-CAP BOOTH**

An end cap booth is exposed to aisles on three sides and composed of two booths.

Dimensions: End-cap Booths are generally ten feet (10') deep by twenty feet (20') wide. The maximum back wall height of eight feet (8') is allowed only in the rear half of the booth space and within five feet (5') of the two side aisles with a four foot (4') height restriction imposed on all materials in the remaining space forward to the aisle.

### **ISLAND BOOTH**

An Island Booth is any size booth exposed to aisles on all four sides.

**Dimensions**: An Island Booth is 20'x30' or larger, although it may be configured differently.

**Use of Space**: The entire cubic content of the space may be used up to the maximum allowable height, which is usually sixteen feet (16'), including signage.