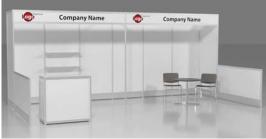

### **PENINSULA END-CAP BOOTH**

An end cap booth is exposed to aisles on three sides and composed of two booths.

Dimensions: End-cap Booths are generally ten feet (10') deep by twenty feet (20') wide. The maximum back wall height of eight feet (8') is allowed only in the rear half of the booth space and within five feet (5') of the two side aisles with a four foot (4') height restriction imposed on all materials in the remaining space forward to the aisle.