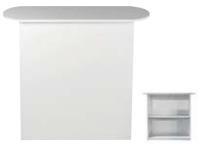

### **Tables**

All tables are available in the below options:

**Unskirted or Skirted** 

4', 6', or 8' lengths x 2' widths

4' x 2' skirted table

6' x 2' skirted table

8' x 2' skirted table