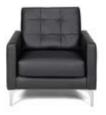

### **TABLES & CHAIRS**

### **Tables**

All tables are available in the below options:

**Unskirted or Skirted** 

4', 6', or 8' lengths x 2' widths

4' x 2' skirted table

6' x 2' skirted table

8' x 2' skirted table