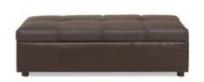

### **Skirt color options**

**Pedestal Tables** 

All pedestal tables are available in the below options:

- 30" diameter tops
- 30" or 40" high

30" high pedestal