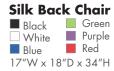

### **TABLES & CHAIRS**

### **Tables**

All tables are available in the below options:

**Unskirted or Skirted** 

4', 6', or 8' lengths x 2' widths

4' x 2' skirted table

6' x 2' skirted table

8' x 2' skirted table