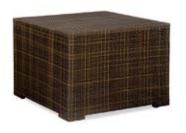

### **TABLES & CHAIRS**

### **Tables**

All tables are available in the below options:

**Unskirted or Skirted** 

4', 6', or 8' lengths x 2' widths

4' x 2' skirted table

6' x 2' skirted table

8' x 2' skirted table