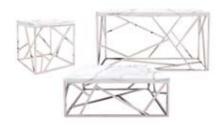

### **TABLES & CHAIRS**

### **Tables**

All tables are available in the below options:

**Unskirted or Skirted** 

4', 6', or 8' lengths x 2' widths

4' x 2' skirted table

6' x 2' skirted table

8' x 2' skirted table