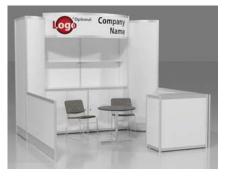

Facility by 11:00 pm on Thursday, June 22, 2023.

**BOOTH EQUIPMENT:** Each 10' x 10' booth space includes the following:

8' high drapery backwall - black

3' high drapery sidewall - black

1 – 6' x 2' skirted table – black

2 – Side chairs

1 - Wastebasket

1 - 7" x 44" booth identification sign

If you require additional furnishings or services please complete and

return the appropriate enclosed order form(s).

**CEILING HEIGHT:** The ceiling height in the exhibit hall is 25' feet.