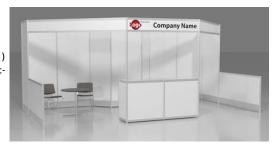

### STANDARD BOOTH

Linear Booths have only one side exposed to an aisle and are generally arranged in a series along a straight line. They are also called "in-line" booths.

**Dimensions**: Linear Booths are most commonly ten feet (10') wide and ten feet (10') deep, i.e. 10'x10'. A maximum back wall height limitation of height feet (8') is generally specified.