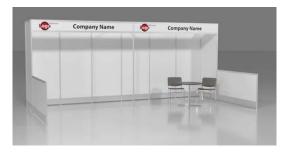

### STANDARD BOOTH

Linear Booths have only one side exposed to an aisle and are generally arranged in a series along a straight line. They are also called "in-line" booths.

**Dimensions**: Linear Booths are most commonly ten feet (10') wide and ten feet (10') deep, i.e. 10'x10'. A maximum back wall height limitation of height feet (8') is generally specified.

**Use of Space**: Regardless of the number of Linear Booths utilized, (e.g. 10'x20', 10'x30', 10'x40', etc.) Display materials should be arranged in such a manner so as not to obstruct sight lines of neighboring exhibitors.