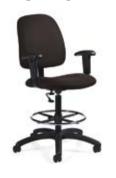

### **TABLES & CHAIRS**

### **Tables**

All tables are available in the below options:

**Unskirted or Skirted** 

4', 6', or 8' lengths x 2' widths

4' x 2' skirted table

6' x 2' skirted table

8' x 2' skirted table