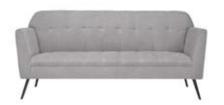

### **TABLES & CHAIRS**

### **Tables**

All tables are available in the below options:

**Unskirted or Skirted** 

4', 6', or 8' lengths x 2' widths

4' x 2' skirted table

6' x 2' skirted table

8' x 2' skirted table