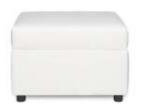

### **Tables**

All tables are available in the below options:

**Unskirted or Skirted** 

4', 6', or 8' lengths x 2' widths

4' x 2' skirted table

6' x 2' skirted table

8' x 2' skirted table