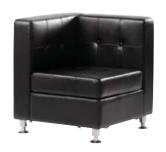

### **Tables**

All tables are available in the below options:

**Unskirted or Skirted** 

4', 6', or 8' lengths x 2' widths

4' x 2' skirted table

6' x 2' skirted table

8' x 2' skirted table