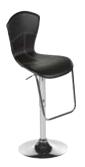

### **TABLES & CHAIRS**

### **Tables**

All tables are available in the below options:

**Unskirted or Skirted** 

4', 6', or 8' lengths x 2' widths

4' x 2' skirted table

6' x 2' skirted table

8' x 2' skirted table