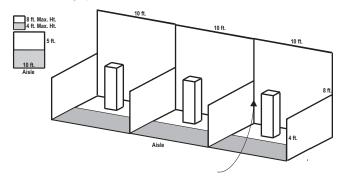

### STANDARD BOOTH

Linear Booths have only one side exposed to an aisle and are generally arranged in a series along a straight line. They are also called "in-line" booths.

**Dimensions**: Linear Booths are most commonly ten feet (10') wide and ten feet (10') deep, i.e. 10'x10'. A maximum back wall height limitation of height feet (8') is generally specified.

**Use of Space**: Regardless of the number of Linear Booths utilized, (e.g. 10'x20', 10'x30', 10'x40', etc.) Display materials should be arranged in such a manner so as not to obstruct sight lines of neighboring exhibitors.

The maximum height of eight feet (8') is allowed only in the rear half of the booth space, with a four-foot (4') height restriction imposed on all materials in the remaining space forward to the aisle.

One or more standard 10'x10' units In a straight line. **Note:** Booth drape is set at 8 ft max.

Display fixtures over 4 ft high must be confined to that area that is at least 5 ft from the aisle line.