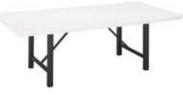

### **TABLES & CHAIRS**

### **Tables**

All tables are available in the below options:

**Unskirted or Skirted** 

4', 6', or 8' lengths x 2' widths

4' x 2' skirted table

6' x 2' skirted table

8' x 2' skirted table