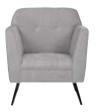

### **TABLES & CHAIRS**

### **Tables**

All tables are available in the below options:

**Unskirted or Skirted** 

4', 6', or 8' lengths x 2' widths

4' x 2' skirted table

6' x 2' skirted table

8' x 2' skirted table