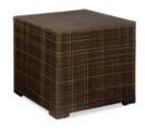

### **TABLES & CHAIRS**

### **Tables**

All tables are available in the below options:

**Unskirted or Skirted** 

4', 6', or 8' lengths x 2' widths

4' x 2' skirted table

6' x 2' skirted table

8' x 2' skirted table