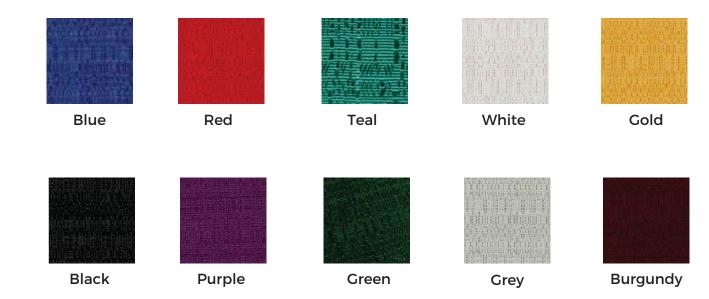

### **CARPET and DRAPE**

### **Drape color options**

\*DISCLAIMER\* Actual products and colors available may vary from the images shown. All products subject to availability

E-mail: operations@levyexpo.com

ISRI Gulf Coast Region 2023 Summer Convention & Expo June 20 - 23, 2023 Hyatt Regency Dallas Dallas, TX

### **CARPET, DRAPE & COMPLEMENTS RENTAL ORDER FORM & INVOICE**

| Custom cut size. Calculate sq. ft. x price per sq. ft.  Size ft. x ft.  = sq. ft. 4.6  Blue   Red   Teal   Grey   Burgundy  DRAPE (Includes installation and remova lin. ft. of 3' high drape \$8.7  lin. ft. of 8' high drape \$11.0    Blue   Red   Teal   White   Gold     Purple   Green   Grey   Burgundy  PLEASE NOTE: THE DRAPE PROVIDED WITH YOUI CANNOT BE CHANGED WITHOUT SHOW MANAGE | 327.60<br>0 655.20<br>0 982.80<br>00 1,310.40 |   | Size Poly cove         | pam padding per sq. ft ft. x ft sq. ft. ering per sq. ft ft. x ft. | 2.05             | Rate                                              |       |
|-------------------------------------------------------------------------------------------------------------------------------------------------------------------------------------------------------------------------------------------------------------------------------------------------------------------------------------------------------------------------------------------------|-----------------------------------------------|---|------------------------|--------------------------------------------------------------------|------------------|---------------------------------------------------|-------|
| 10 ft. X 20 ft. 504.0  10 ft. X 30 ft. 756.0  10 ft. X 40 ft. 1,008.  Custom cut size. Calculate sq. ft. x price per sq. ft.  Size ft. x ft.                                                                                                                                                                                                                                                    | 982.80<br>0 1,310.40                          |   | Size Poly cove         | ft. xftsq. ft. ering per sq. ft.                                   | 2.05             | 0.07                                              |       |
| 10 ft. X 30 ft. 756.0  10 ft. X 40 ft. 1,008.  Sustom cut size. alculate sq. ft. x price per sq. ft.  ize ft. x ft.  = sq. ft. 4.6  DRAPE (Includes installation and remova lin. ft. of 3' high drape \$8.7  lin. ft. of 8' high drape \$11.0  DRAPE Green Grey Burgundy  PLEASE NOTE: THE DRAPE PROVIDED WITH YOUICANNOT BE CHANGED WITHOUT SHOW MANAGE                                        | 982.80<br>00 1,310.40                         |   | =<br>Poly cove<br>Size | sq. ft.                                                            | 2.05             | 0.07                                              |       |
| Lustom cut size.  alculate sq. ft. x price per sq. ft.  ize ft. x ft.  = sq. ft. 4.6  Blue Red Teal Grey Burgundy  DRAPE (Includes installation and remova lin. ft. of 3' high drape \$8.7  lin. ft. of 8' high drape \$11.0  Blue Red Teal White Gold Purple Green Grey Burgundy  PLEASE NOTE: THE DRAPE PROVIDED WITH YOUI BE CHANGED WITHOUT SHOW MANAGE                                     |                                               |   | Poly cov               | ering per sq. ft.                                                  |                  | 2.67                                              |       |
| DRAPE   ft. x   ft.   ft.   sq. ft.   4.6     Blue   Red   Teal   Grey   Burgundy     DRAPE   (Includes installation and remova   lin. ft. of 3' high drape   \$8.7     lin. ft. of 8' high drape   \$11.0     Blue   Red   Teal   White   Gold   Purple   Green   Grey   Burgundy     PLEASE NOTE: THE DRAPE PROVIDED WITH YOUI   CANNOT BE CHANGED WITHOUT SHOW MANAGE                        | 6.05                                          |   |                        | ft x ft                                                            | 1                |                                                   |       |
| DRAPE (Includes installation and remova    lin. ft. of 3' high drape   \$8.7   lin. ft. of 8' high drape   \$11.0   Purple   Green   Grey   Burgundy                                                                                                                                                                                                                                            | 6.05                                          |   | =                      | n. A n.                                                            |                  |                                                   |       |
| sq. ft. 4.6    Blue   Red   Teal   Grey   Burgundy                                                                                                                                                                                                                                                                                                                                              | 6.05                                          |   |                        | sq. ft.                                                            | 1.00             | 1.30                                              |       |
| DRAPE (Includes installation and remova lin. ft. of 3' high drape \$8.7 lin. ft. of 8' high drape \$11.0 Blue Red Teal White Gold Purple Green Grey Burgundy  PLEASE NOTE: THE DRAPE PROVIDED WITH YOUI CANNOT BE CHANGED WITHOUT SHOW MANAGE                                                                                                                                                   | 6.05                                          | 1 |                        |                                                                    | -                |                                                   |       |
| DRAPE (Includes installation and remova  lin. ft. of 3' high drape \$8.7  lin. ft. of 8' high drape \$11.0  Blue Red Teal White Gold Purple Green Grey Burgundy  PLEASE NOTE: THE DRAPE PROVIDED WITH YOUI CANNOT BE CHANGED WITHOUT SHOW MANAGE                                                                                                                                                |                                               |   |                        |                                                                    |                  |                                                   |       |
| lin. ft. of 8' high drape \$11.0  Blue Red Teal White Gold Purple Green Grey Burgundy  LEASE NOTE: THE DRAPE PROVIDED WITH YOUI ANNOT BE CHANGED WITHOUT SHOW MANAGE                                                                                                                                                                                                                            | )                                             |   | СОМ                    | PLEMENTS (Also see S                                               | Specialty Ac     |                                                   | Form) |
| Blue Red Teal White Gold Purple Green Grey Burgundy PLEASE NOTE: THE DRAPE PROVIDED WITH YOUI CANNOT BE CHANGED WITHOUT SHOW MANAGE                                                                                                                                                                                                                                                             | 5/ft \$11.35/ft                               | 1 | Quantity               | Description                                                        | Discount<br>Rate | Standard<br>Rate                                  | Tota  |
| Purple Green Grey Burgundy PLEASE NOTE: THE DRAPE PROVIDED WITH YOU CANNOT BE CHANGED WITHOUT SHOW MANAGE                                                                                                                                                                                                                                                                                       | 5/ft \$14.73/ft                               | 1 |                        | Waste basket                                                       | 27.00            | 35.10                                             |       |
| PLEASE NOTE: THE DRAPE PROVIDED WITH YOUI<br>CANNOT BE CHANGED WITHOUT SHOW MANAGE                                                                                                                                                                                                                                                                                                              | Black                                         |   |                        | Chrome coat tree                                                   | 120.00           | 156.00                                            |       |
| CANNOT BE CHANGED WITHOUT SHOW MANAGE                                                                                                                                                                                                                                                                                                                                                           |                                               |   |                        | Aluminum easel                                                     | 60.00            | 78.00                                             |       |
| SPECIAL INSTRUCTIONS                                                                                                                                                                                                                                                                                                                                                                            |                                               |   |                        | Chrome sign holder 22" X 28"                                       | 140.00           | 182.60                                            |       |
| SPECIAL INSTRUCTIONS                                                                                                                                                                                                                                                                                                                                                                            |                                               |   |                        | Chrome stanchions                                                  | 35.00            | 45.50                                             |       |
| SPECIAL INSTRUCTIONS                                                                                                                                                                                                                                                                                                                                                                            |                                               |   |                        | Velvet stanchion ropes - blue                                      | 35.00            | 45.50                                             |       |
|                                                                                                                                                                                                                                                                                                                                                                                                 |                                               |   |                        |                                                                    |                  |                                                   |       |
| CHIBITOR INFORMATION                                                                                                                                                                                                                                                                                                                                                                            |                                               |   | -                      | OST SUMMARY                                                        |                  |                                                   |       |
| IPANY                                                                                                                                                                                                                                                                                                                                                                                           |                                               |   |                        |                                                                    | CE USE ONL       | <del>′                                     </del> |       |
| TACT                                                                                                                                                                                                                                                                                                                                                                                            | ГН#                                           |   |                        | · · ·                                                              | ICE USE ONL      | Y)                                                |       |
|                                                                                                                                                                                                                                                                                                                                                                                                 |                                               | — |                        | RTOTAL                                                             |                  | +                                                 |       |
|                                                                                                                                                                                                                                                                                                                                                                                                 |                                               |   | 8.25                   | % SALES TAX                                                        |                  | +                                                 |       |
|                                                                                                                                                                                                                                                                                                                                                                                                 |                                               |   |                        |                                                                    |                  | - 1                                               |       |