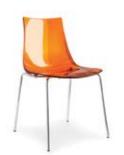

### **TABLES & CHAIRS**

### **Tables**

All tables are available in the below options:

**Unskirted or Skirted** 

4', 6', or 8' lengths x 2' widths

4' x 2' skirted table

6' x 2' skirted table

8' x 2' skirted table