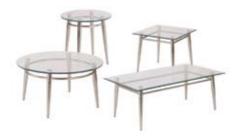

### **TABLES & CHAIRS**

### **Tables**

All tables are available in the below options:

**Unskirted or Skirted** 

4', 6', or 8' lengths x 2' widths

4' x 2' skirted table

6' x 2' skirted table

8' x 2' skirted table