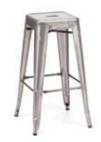

### **TABLES & CHAIRS**

### **Tables**

All tables are available in the below options:

**Unskirted or Skirted** 

4', 6', or 8' lengths x 2' widths

4' x 2' skirted table

6' x 2' skirted table

8' x 2' skirted table