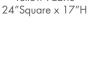

### **Tables**

All tables are available in the below options:

**Unskirted or Skirted** 

4', 6', or 8' lengths x 2' widths

4' x 2' skirted table

6' x 2' skirted table

8' x 2' skirted table