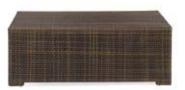

### **TABLES & CHAIRS**

### **Tables**

All tables are available in the below options:

**Unskirted or Skirted** 

4', 6', or 8' lengths x 2' widths

4' x 2' skirted table

6' x 2' skirted table

8' x 2' skirted table