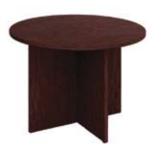

### **TABLES & CHAIRS**

### **Tables**

All tables are available in the below options:

**Unskirted or Skirted** 

4', 6', or 8' lengths x 2' widths

4' x 2' skirted table

6' x 2' skirted table

8' x 2' skirted table