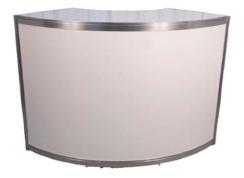

### **TABLES & CHAIRS**

### **Tables**

All tables are available in the below options:

**Unskirted or Skirted** 

4', 6', or 8' lengths x 2' widths

4' x 2' skirted table

6' x 2' skirted table

8' x 2' skirted table