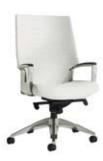

### **TABLES & CHAIRS**

### **Tables**

All tables are available in the below options:

**Unskirted or Skirted** 

4', 6', or 8' lengths x 2' widths

4' x 2' skirted table

6' x 2' skirted table

8' x 2' skirted table