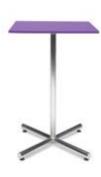

### **Tables**

All tables are available in the below options:

**Unskirted or Skirted** 

4', 6', or 8' lengths x 2' widths

4' x 2' skirted table

6' x 2' skirted table

8' x 2' skirted table