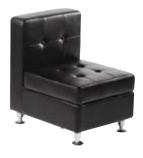

### **Tables**

All tables are available in the below options:

**Unskirted or Skirted** 

4', 6', or 8' lengths x 2' widths

4' x 2' skirted table

6' x 2' skirted table

8' x 2' skirted table