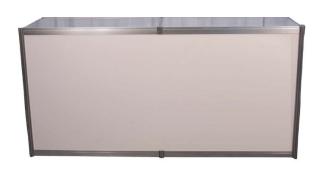

### **TABLES & CHAIRS**

### **Tables**

All tables are available in the below options:

**Unskirted or Skirted** 

4', 6', or 8' lengths x 2' widths

4' x 2' skirted table

6' x 2' skirted table

8' x 2' skirted table