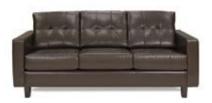

### **Skirt color options**

**Pedestal Tables** 

All pedestal tables are available in the below options:

- 30" diameter tops
- 30" or 40" high

30" high pedestal