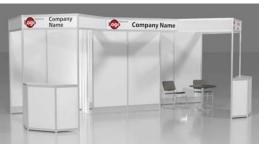

### HANGING SIGN BOOTH

An exhibit component suspended above an exhibit of four or more standard units back-to-back with an aisle on at least three sides for the purpose of displaying graphics or identification.

\*\*All overhead hanging must be assembled, installed, and removed by Levy. Please complete the enclosed Labor Order Form for labor to assemble your hanging sign.\*\*