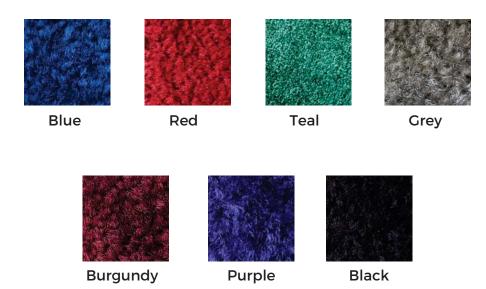

### **CARPET and DRAPE**

### Standard carpet color options

### **CARPET, DRAPE & COMPLEMENTS RENTAL ORDER FORM & INVOICE**

| Custom cut size. Calculate sq. ft. x price per sq. ft.  Size ft. x ft.  = sq. ft. 4.6  Blue   Red   Teal   Grey   Burgundy  DRAPE (Includes installation and remova lin. ft. of 3' high drape \$8.7  lin. ft. of 8' high drape \$11.0    Blue   Red   Teal   White   Gold     Purple   Green   Grey   Burgundy  PLEASE NOTE: THE DRAPE PROVIDED WITH YOUI CANNOT BE CHANGED WITHOUT SHOW MANAGE | 327.60<br>0 655.20<br>0 982.80<br>00 1,310.40 |   | Size Poly cove         | pam padding per sq. ft ft. x ft sq. ft. ering per sq. ft ft. x ft. | 2.05             | Rate                                              |       |
|-------------------------------------------------------------------------------------------------------------------------------------------------------------------------------------------------------------------------------------------------------------------------------------------------------------------------------------------------------------------------------------------------|-----------------------------------------------|---|------------------------|--------------------------------------------------------------------|------------------|---------------------------------------------------|-------|
| 10 ft. X 20 ft. 504.0  10 ft. X 30 ft. 756.0  10 ft. X 40 ft. 1,008.  Custom cut size. Calculate sq. ft. x price per sq. ft.  Size ft. x ft.                                                                                                                                                                                                                                                    | 982.80<br>0 1,310.40                          |   | Size Poly cove         | ft. xftsq. ft. ering per sq. ft.                                   | 2.05             | 0.07                                              |       |
| 10 ft. X 30 ft. 756.0  10 ft. X 40 ft. 1,008.  Sustom cut size. alculate sq. ft. x price per sq. ft.  ize ft. x ft.  = sq. ft. 4.6  DRAPE (Includes installation and remova lin. ft. of 3' high drape \$8.7  lin. ft. of 8' high drape \$11.0  DRAPE Green Grey Burgundy  PLEASE NOTE: THE DRAPE PROVIDED WITH YOUICANNOT BE CHANGED WITHOUT SHOW MANAGE                                        | 982.80<br>00 1,310.40                         |   | =<br>Poly cove<br>Size | sq. ft.                                                            | 2.05             | 0.07                                              |       |
| Lustom cut size.  alculate sq. ft. x price per sq. ft.  ize ft. x ft.  = sq. ft. 4.6  Blue Red Teal Grey Burgundy  DRAPE (Includes installation and remova lin. ft. of 3' high drape \$8.7  lin. ft. of 8' high drape \$11.0  Blue Red Teal White Gold Purple Green Grey Burgundy  PLEASE NOTE: THE DRAPE PROVIDED WITH YOUI BE CHANGED WITHOUT SHOW MANAGE                                     |                                               |   | Poly cov               | ering per sq. ft.                                                  |                  | 2.67                                              |       |
| DRAPE   ft. x   ft.   ft.   sq. ft.   4.6     Blue   Red   Teal   Grey   Burgundy     DRAPE   (Includes installation and remova   lin. ft. of 3' high drape   \$8.7     lin. ft. of 8' high drape   \$11.0     Blue   Red   Teal   White   Gold   Purple   Green   Grey   Burgundy     PLEASE NOTE: THE DRAPE PROVIDED WITH YOUI   CANNOT BE CHANGED WITHOUT SHOW MANAGE                        | 6.05                                          |   |                        | ft x ft                                                            | 1                |                                                   |       |
| DRAPE (Includes installation and remova    lin. ft. of 3' high drape   \$8.7   lin. ft. of 8' high drape   \$11.0   Purple   Green   Grey   Burgundy                                                                                                                                                                                                                                            | 6.05                                          |   | =                      | n. A n.                                                            |                  |                                                   |       |
| sq. ft. 4.6    Blue   Red   Teal   Grey   Burgundy                                                                                                                                                                                                                                                                                                                                              | 6.05                                          |   |                        | sq. ft.                                                            | 1.00             | 1.30                                              |       |
| DRAPE (Includes installation and remova lin. ft. of 3' high drape \$8.7 lin. ft. of 8' high drape \$11.0 Blue Red Teal White Gold Purple Green Grey Burgundy  PLEASE NOTE: THE DRAPE PROVIDED WITH YOUI CANNOT BE CHANGED WITHOUT SHOW MANAGE                                                                                                                                                   | 6.05                                          | 1 |                        |                                                                    | -                |                                                   |       |
| DRAPE (Includes installation and remova  lin. ft. of 3' high drape \$8.7  lin. ft. of 8' high drape \$11.0  Blue Red Teal White Gold Purple Green Grey Burgundy  PLEASE NOTE: THE DRAPE PROVIDED WITH YOUI CANNOT BE CHANGED WITHOUT SHOW MANAGE                                                                                                                                                |                                               |   |                        |                                                                    |                  |                                                   |       |
| lin. ft. of 8' high drape \$11.0  Blue Red Teal White Gold Purple Green Grey Burgundy  LEASE NOTE: THE DRAPE PROVIDED WITH YOUI ANNOT BE CHANGED WITHOUT SHOW MANAGE                                                                                                                                                                                                                            | )                                             |   | СОМ                    | PLEMENTS (Also see S                                               | Specialty Ac     |                                                   | Form) |
| Blue Red Teal White Gold Purple Green Grey Burgundy PLEASE NOTE: THE DRAPE PROVIDED WITH YOUI CANNOT BE CHANGED WITHOUT SHOW MANAGE                                                                                                                                                                                                                                                             | 5/ft \$11.35/ft                               | 1 | Quantity               | Description                                                        | Discount<br>Rate | Standard<br>Rate                                  | Tota  |
| Purple Green Grey Burgundy PLEASE NOTE: THE DRAPE PROVIDED WITH YOU CANNOT BE CHANGED WITHOUT SHOW MANAGE                                                                                                                                                                                                                                                                                       | 5/ft \$14.73/ft                               | 1 |                        | Waste basket                                                       | 27.00            | 35.10                                             |       |
| PLEASE NOTE: THE DRAPE PROVIDED WITH YOUI<br>CANNOT BE CHANGED WITHOUT SHOW MANAGE                                                                                                                                                                                                                                                                                                              | Black                                         |   |                        | Chrome coat tree                                                   | 120.00           | 156.00                                            |       |
| CANNOT BE CHANGED WITHOUT SHOW MANAGE                                                                                                                                                                                                                                                                                                                                                           |                                               |   |                        | Aluminum easel                                                     | 60.00            | 78.00                                             |       |
| SPECIAL INSTRUCTIONS                                                                                                                                                                                                                                                                                                                                                                            |                                               |   |                        | Chrome sign holder 22" X 28"                                       | 140.00           | 182.60                                            |       |
| SPECIAL INSTRUCTIONS                                                                                                                                                                                                                                                                                                                                                                            |                                               |   |                        | Chrome stanchions                                                  | 35.00            | 45.50                                             |       |
| SPECIAL INSTRUCTIONS                                                                                                                                                                                                                                                                                                                                                                            |                                               |   |                        | Velvet stanchion ropes - blue                                      | 35.00            | 45.50                                             |       |
|                                                                                                                                                                                                                                                                                                                                                                                                 |                                               |   |                        |                                                                    |                  |                                                   |       |
| CHIBITOR INFORMATION                                                                                                                                                                                                                                                                                                                                                                            |                                               |   | -                      | OST SUMMARY                                                        |                  |                                                   |       |
| IPANY                                                                                                                                                                                                                                                                                                                                                                                           |                                               |   |                        |                                                                    | CE USE ONL       | <del>′                                     </del> |       |
| TACT                                                                                                                                                                                                                                                                                                                                                                                            | ГН#                                           |   |                        | · · ·                                                              | ICE USE ONL      | Y)                                                |       |
|                                                                                                                                                                                                                                                                                                                                                                                                 |                                               | — |                        | RTOTAL                                                             |                  | +                                                 |       |
|                                                                                                                                                                                                                                                                                                                                                                                                 |                                               |   | 8.25                   | % SALES TAX                                                        |                  | +                                                 |       |
|                                                                                                                                                                                                                                                                                                                                                                                                 |                                               |   |                        |                                                                    |                  | - 1                                               |       |