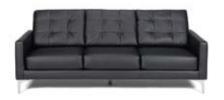

### **TABLES & CHAIRS**

### **Tables**

All tables are available in the below options:

**Unskirted or Skirted** 

4', 6', or 8' lengths x 2' widths

4' x 2' skirted table

6' x 2' skirted table

8' x 2' skirted table