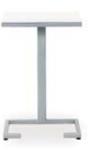

### **Tables**

All tables are available in the below options:

**Unskirted or Skirted** 

4', 6', or 8' lengths x 2' widths

4' x 2' skirted table

6' x 2' skirted table

8' x 2' skirted table