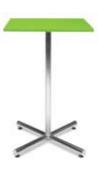

### **Tables**

All tables are available in the below options:

**Unskirted or Skirted** 

4', 6', or 8' lengths x 2' widths

4' x 2' skirted table

6' x 2' skirted table

8' x 2' skirted table