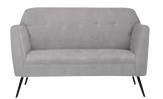

### **TABLES & CHAIRS**

### **Tables**

All tables are available in the below options:

**Unskirted or Skirted** 

4', 6', or 8' lengths x 2' widths

4' x 2' skirted table

6' x 2' skirted table

8' x 2' skirted table