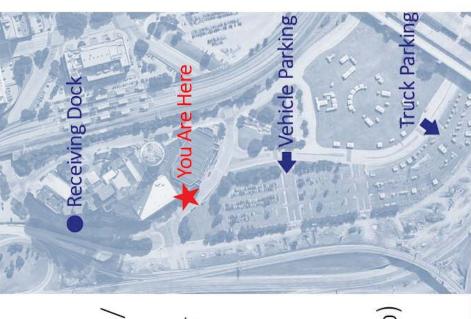

LOCATION: Hyatt Regency Dallas

> 300 Reunion Blvd Dallas, TX 75207

**EXHIBITOR** Tuesday, June 20, 2023 4:00 pm - 5:30 pm MOVE-IN: Wednesday, June 21, 2023 10:00 am - 3:30 pm

**EXHIBITION** Wednesday, June 21, 2023 5:00 pm - 7:00 pm

### ISRI Gulf Coast Region Summer Convention & Expo

SHIPPING:

Please refer to the Material Handling order form in this manual for further information and associated costs.

All ADVANCE WAREHOUSE shipments should arrive between May 16, 2023 – June 13, 2023. Shipments arriving before or after these dates will incur an early/late surcharge.

Shipments sent to the advance warehouse should be consigned as follows: (Labels are provided in the Material Handling Section of the manual)

ISRI Gulf Coast
Exhibiting Company Name
Booth # \_\_\_
Levy Exposition Services, Inc.
c/o Liberty CFS NV, Inc.
12340 E Northwest Hwy
Dallas, TX 75228

All **DIRECT** shipments should not arrive prior to 8:00 am on **Tuesday, June 20, 2023**. Shipments arriving prior to this time will be refused.

Direct shipments should be consigned as follows: (Labels are provided in the Material Handling section of manual)

ISRI Gulf Coast
Exhibiting Company Name
Booth # \_\_\_\_
Hyatt Regency Dallas
c/o Levy Exposition Services, Inc.
300 Reunion Blvd
Dallas, TX 75207

DISMANTLE AND MOVE-OUT INFORMATION:

All exhibitor materials MUST be removed from the facility by 11:00 pm on Thursday, June 22, 2023. To ensure that all exhibitor materials are removed by this time, please have your carrier check in no later than 8:00 pm on Thursday, June 22, 2023. In the event that your carrier does not check-in by this time, your shipment will be rerouted via the official carrier, Liberty CFS NV, Inc.