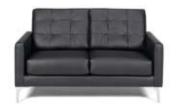

### **TABLES & CHAIRS**

### **Tables**

All tables are available in the below options:

**Unskirted or Skirted** 

4', 6', or 8' lengths x 2' widths

4' x 2' skirted table

6' x 2' skirted table

8' x 2' skirted table