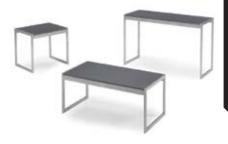

### **TABLES & CHAIRS**

### **Tables**

All tables are available in the below options:

**Unskirted or Skirted** 

4', 6', or 8' lengths x 2' widths

4' x 2' skirted table

6' x 2' skirted table

8' x 2' skirted table