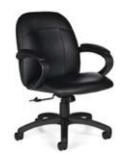

### **TABLES & CHAIRS**

### **Tables**

All tables are available in the below options:

**Unskirted or Skirted** 

4', 6', or 8' lengths x 2' widths

4' x 2' skirted table

6' x 2' skirted table

8' x 2' skirted table