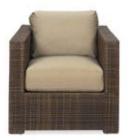

### **TABLES & CHAIRS**

### **Tables**

All tables are available in the below options:

**Unskirted or Skirted** 

4', 6', or 8' lengths x 2' widths

4' x 2' skirted table

6' x 2' skirted table

8' x 2' skirted table