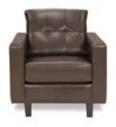

### **Skirt color options**

**Pedestal Tables** 

All pedestal tables are available in the below options:

- 30" diameter tops
- 30" or 40" high

30" high pedestal