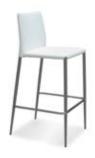

### **TABLES & CHAIRS**

### **Tables**

All tables are available in the below options:

**Unskirted or Skirted** 

4', 6', or 8' lengths x 2' widths

4' x 2' skirted table

6' x 2' skirted table

8' x 2' skirted table