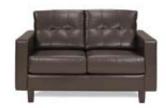

### **Skirt color options**

**Pedestal Tables** 

All pedestal tables are available in the below options:

- 30" diameter tops
- 30" or 40" high

30" high pedestal