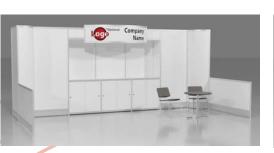

### HANGING SIGN BOOTH

An exhibit component suspended above an exhibit of four or more standard units back-to-back with an aisle on at least three sides for the purpose of displaying graphics or identification.

\*\*All overhead hanging must be assembled, installed, and removed by Levy. Please complete the enclosed Labor Order Form for labor to assemble your hanging sign.\*\*