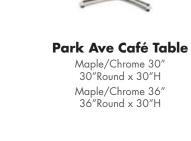

### **Tables**

All tables are available in the below options:

**Unskirted or Skirted** 

4', 6', or 8' lengths x 2' widths

4' x 2' skirted table

6' x 2' skirted table

8' x 2' skirted table