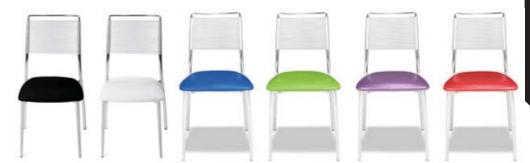

### **TABLES & CHAIRS**

### **Tables**

All tables are available in the below options:

**Unskirted or Skirted** 

4', 6', or 8' lengths x 2' widths

4' x 2' skirted table

6' x 2' skirted table

8' x 2' skirted table