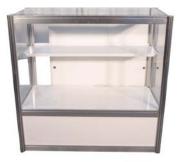

### **TABLES & CHAIRS**

### **Tables**

All tables are available in the below options:

**Unskirted or Skirted** 

4', 6', or 8' lengths x 2' widths

4' x 2' skirted table

6' x 2' skirted table

8' x 2' skirted table