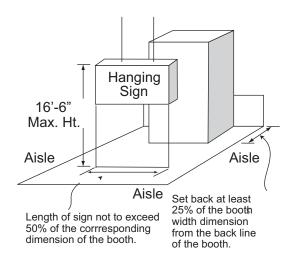

### HANGING SIGN BOOTH

An exhibit component suspended above an exhibit of four or more standard units back-to-back with an aisle on at least three sides for the purpose of displaying graphics or identification.

\*\*All overhead hanging must be assembled, installed, and removed by Levy. Please complete the enclosed Labor Order Form for labor to assemble your hanging sign.\*\*