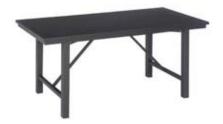

### **TABLES & CHAIRS**

### **Tables**

All tables are available in the below options:

**Unskirted or Skirted** 

4', 6', or 8' lengths x 2' widths

4' x 2' skirted table

6' x 2' skirted table

8' x 2' skirted table