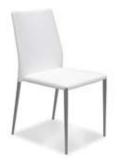

### **TABLES & CHAIRS**

### **Tables**

All tables are available in the below options:

**Unskirted or Skirted** 

4', 6', or 8' lengths x 2' widths

4' x 2' skirted table

6' x 2' skirted table

8' x 2' skirted table