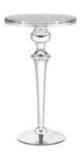

### **Tables**

All tables are available in the below options:

**Unskirted or Skirted** 

4', 6', or 8' lengths x 2' widths

4' x 2' skirted table

6' x 2' skirted table

8' x 2' skirted table