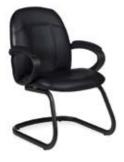

### **TABLES & CHAIRS**

### **Tables**

All tables are available in the below options:

**Unskirted or Skirted** 

4', 6', or 8' lengths x 2' widths

4' x 2' skirted table

6' x 2' skirted table

8' x 2' skirted table