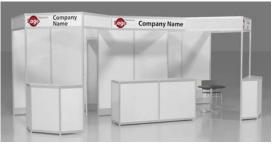

### **ISLAND BOOTH**

An Island Booth is any size booth exposed to aisles on all four sides.

**Dimensions**: An Island Booth is 20'x30' or larger, although it may be configured differently.

**Use of Space**: The entire cubic content of the space may be used up to the maximum allowable height, which is usually sixteen feet (16'), including signage.