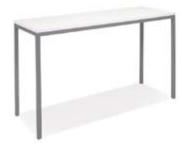

### **Tables**

All tables are available in the below options:

**Unskirted or Skirted** 

4', 6', or 8' lengths x 2' widths

4' x 2' skirted table

6' x 2' skirted table

8' x 2' skirted table