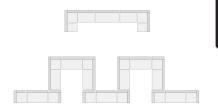

### STANDARD BOOTH

Linear Booths have only one side exposed to an aisle and are generally arranged in a series along a straight line. They are also called "in-line" booths.

**Dimensions**: Linear Booths are most commonly ten feet (10') wide and ten feet (10') deep, i.e. 10'x10'. A maximum back wall height limitation of height feet (8') is generally specified.

**Use of Space**: Regardless of the number of Linear Booths utilized, (e.g. 10'x20', 10'x30', 10'x40', etc.) Display materials should be arranged in such a manner so as not to obstruct sight lines of neighboring exhibitors.

The maximum height of eight feet (8') is allowed only in the rear half of the booth space, with a four-foot (4') height restriction imposed on all materials in the remaining space forward to the aisle.

One or more standard 10'x10' units In a straight line. **Note:** Booth drape is set at 8 ft max.

Display fixtures over 4 ft high must be confined to that area that is at least 5 ft from the aisle line.