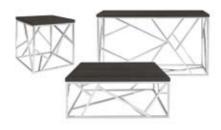

### **TABLES & CHAIRS**

### **Tables**

All tables are available in the below options:

**Unskirted or Skirted** 

4', 6', or 8' lengths x 2' widths

4' x 2' skirted table

6' x 2' skirted table

8' x 2' skirted table