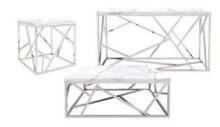

**BOOTH EQUIPMENT:** Each 8' x 10' booth space includes the following:

8' high drapery backwall – black
3' high drapery sidewall – black

• 1 – 6' x 2' skirted table – black

2 – chairs

1 - wastebasket

• 1 - 7" x 44" booth identification sign

If you require additional furnishings or services please complete and return

the appropriate enclosed order form(s).

**EXHIBIT FLOOR:** The exhibit floor will be carpeted in ballroom grade carpeting.

**CEILING HEIGHT:** The ceiling height in the exhibit hall is 25' feet.