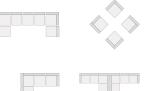

# STANDARD BOOTH

Linear Booths have only one side exposed to an aisle and are generally arranged in a series along a straight line. They are also called "in-line" booths.

**Dimensions**: Linear Booths are most commonly ten feet (10') wide and ten feet (10') deep, i.e. 10'x10'. A maximum back wall height limitation of height feet (8') is generally specified.

**Use of Space**: Regardless of the number of Linear Booths utilized, (e.g. 10'x20', 10'x30', 10'x40', etc.) Display materials should be arranged in such a manner so as not to obstruct sight lines of neighboring exhibitors.

The maximum height of eight feet (8') is allowed only in the rear half of the booth space, with a four-foot (4') height restriction imposed on all materials in the remaining space forward to the aisle.

One or more standard 10'x10' units In a straight line. **Note:** Booth drape is set at 8 ft max.

Display fixtures over 4 ft high must be confined to that area that is at least 5 ft from the aisle line.

# **PENINSULA END-CAP BOOTH**

An end cap booth is exposed to aisles on three sides and composed of two booths.

Dimensions: End-cap Booths are generally ten feet (10') deep by twenty feet (20') wide. The maximum back wall height of eight feet (8') is allowed only in the rear half of the booth space and within five feet (5') of the two side aisles with a four foot (4') height restriction imposed on all materials in the remaining space forward to the aisle.

# HANGING SIGN BOOTH

An exhibit component suspended above an exhibit of four or more standard units back-to-back with an aisle on at least three sides for the purpose of displaying graphics or identification.

# **ISLAND BOOTH**

An Island Booth is any size booth exposed to aisles on all four sides.

**Dimensions**: An Island Booth is 20'x30' or larger, although it may be configured differently.

**Use of Space**: The entire cubic content of the space may be used up to the maximum allowable height, which is usually sixteen feet (16'), including signage.