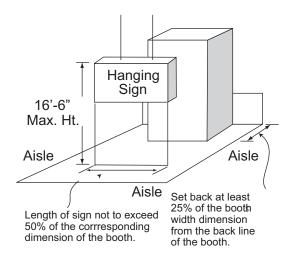

# HANGING SIGN BOOTH

An exhibit component suspended above an exhibit of four or more standard units back-to-back with an aisle on at least three sides for the purpose of displaying graphics or identification.