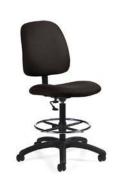

**BOOTH EQUIPMENT:** Each 8' x 10' booth space includes the following:

8' high drapery backwall – black
3' high drapery sidewall – black

• 1 – 6' x 2' skirted table – black

2 – chairs

1 - wastebasket

• 1 - 7" x 44" booth identification sign