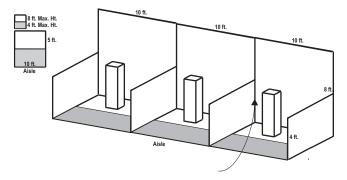

# STANDARD BOOTH

Linear Booths have only one side exposed to an aisle and are generally arranged in a series along a straight line. They are also called "in-line" booths.

**Dimensions**: Linear Booths are most commonly ten feet (10') wide and ten feet (10') deep, i.e. 10'x10'. A maximum back wall height limitation of height feet (8') is generally specified.

**Use of Space**: Regardless of the number of Linear Booths utilized, (e.g. 10'x20', 10'x30', 10'x40', etc.) Display materials should be arranged in such a manner so as not to obstruct sight lines of neighboring exhibitors.

The maximum height of eight feet (8') is allowed only in the rear half of the booth space, with a four-foot (4') height restriction imposed on all materials in the remaining space forward to the aisle.

One or more standard 10'x10' units In a straight line. **Note:** Booth drape is set at 8 ft max.

Display fixtures over 4 ft high must be confined to that area that is at least 5 ft from the aisle line.