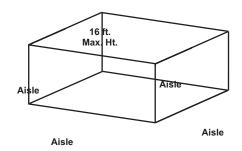

# **ISLAND BOOTH**

An Island Booth is any size booth exposed to aisles on all four sides.

**Dimensions**: An Island Booth is 20'x30' or larger, although it may be configured differently.

**Use of Space**: The entire cubic content of the space may be used up to the maximum allowable height, which is usually sixteen feet (16'), including signage.