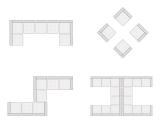

# STANDARD BOOTH

Linear Booths have only one side exposed to an aisle and are generally arranged in a series along a straight line. They are also called "in-line" booths.

**Dimensions**: Linear Booths are most commonly ten feet (10') wide and ten feet (10') deep, i.e. 10'x10'. A maximum back wall height limitation of height feet (8') is generally specified.

One or more standard 10'x10' units In a straight line. **Note:** Booth drape is set at 8 ft max.

Display fixtures over 4 ft high must be confined to that area that is at least 5 ft from the aisle line.

# **PENINSULA END-CAP BOOTH**

An end cap booth is exposed to aisles on three sides and composed of two booths.

Dimensions: End-cap Booths are generally ten feet (10') deep by twenty feet (20') wide. The maximum back wall height of eight feet (8') is allowed only in the rear half of the booth space and within five feet (5') of the two side aisles with a four foot (4') height restriction imposed on all materials in the remaining space forward to the aisle.

# **ISLAND BOOTH**

An Island Booth is any size booth exposed to aisles on all four sides.

**Dimensions**: An Island Booth is 20'x30' or larger, although it may be configured differently.

**Use of Space**: The entire cubic content of the space may be used up to the maximum allowable height, which is usually sixteen feet (16'), including signage.