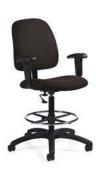

**BOOTH EQUIPMENT:** Each 8' x 10' booth space includes the following:

8' high drapery backwall – black
3' high drapery sidewall – black

• 1 – 6' x 2' skirted table – black

2 – chairs

1 - wastebasket

• 1 - 7" x 44" booth identification sign