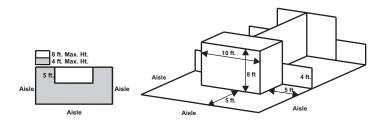

# **PENINSULA END-CAP BOOTH**

An end cap booth is exposed to aisles on three sides and composed of two booths.

Dimensions: End-cap Booths are generally ten feet (10') deep by twenty feet (20') wide. The maximum back wall height of eight feet (8') is allowed only in the rear half of the booth space and within five feet (5') of the two side aisles with a four foot (4') height restriction imposed on all materials in the remaining space forward to the aisle.