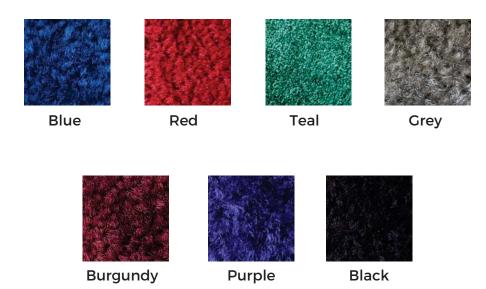

If you require additional furnishings or services please complete and return

the appropriate enclosed order form(s).

**EXHIBIT FLOOR:** The exhibit floor will be carpeted in ballroom grade carpeting.

**CEILING HEIGHT:** The ceiling height in the exhibit hall is 25' feet.