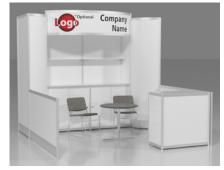

**BOOTH EQUIPMENT:** Each 8' x 10' booth space includes the following:

8' high drapery backwall – black
3' high drapery sidewall – black

• 1 – 6' x 2' skirted table – black

2 – chairs

1 - wastebasket

• 1 - 7" x 44" booth identification sign