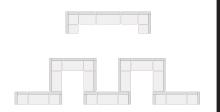

# STANDARD BOOTH

Linear Booths have only one side exposed to an aisle and are generally arranged in a series along a straight line. They are also called "in-line" booths.

**Dimensions**: Linear Booths are most commonly ten feet (10') wide and ten feet (10') deep, i.e. 10'x10'. A maximum back wall height limitation of height feet (8') is generally specified.

**Use of Space**: Regardless of the number of Linear Booths utilized, (e.g. 10'x20', 10'x30', 10'x40', etc.) Display materials should be arranged in such a manner so as not to obstruct sight lines of neighboring exhibitors.

The maximum height of eight feet (8') is allowed only in the rear half of the booth space, with a four-foot (4') height restriction imposed on all materials in the remaining space forward to the aisle.

One or more standard 10'x10' units In a straight line. **Note:** Booth drape is set at 8 ft max.

Display fixtures over 4 ft high must be confined to that area that is at least 5 ft from the aisle line.

# **PENINSULA END-CAP BOOTH**

An end cap booth is exposed to aisles on three sides and composed of two booths.

Dimensions: End-cap Booths are generally ten feet (10') deep by twenty feet (20') wide. The maximum back wall height of eight feet (8') is allowed only in the rear half of the booth space and within five feet (5') of the two side aisles with a four foot (4') height restriction imposed on all materials in the remaining space forward to the aisle.

# HANGING SIGN BOOTH

An exhibit component suspended above an exhibit of four or more standard units back-to-back with an aisle on at least three sides for the purpose of displaying graphics or identification.

# **ISLAND BOOTH**

An Island Booth is any size booth exposed to aisles on all four sides.

**Dimensions**: An Island Booth is 20'x30' or larger, although it may be configured differently.

**Use of Space**: The entire cubic content of the space may be used up to the maximum allowable height, which is usually sixteen feet (16'), including signage.