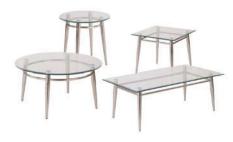

**BOOTH EQUIPMENT:** Each 8' x 10' booth space includes the following:

8' high drapery backwall – black
3' high drapery sidewall – black

• 1 – 6' x 2' skirted table – black

2 – chairs

1 - wastebasket

• 1 - 7" x 44" booth identification sign

If you require additional furnishings or services please complete and return

the appropriate enclosed order form(s).

**EXHIBIT FLOOR:** The exhibit floor will be carpeted in ballroom grade carpeting.

**CEILING HEIGHT:** The ceiling height in the exhibit hall is 25' feet.