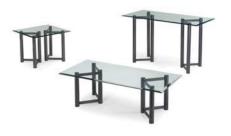

**BOOTH EQUIPMENT:** Each 8' x 10' booth space includes the following:

8' high drapery backwall – black
3' high drapery sidewall – black

• 1 – 6' x 2' skirted table – black

2 – chairs

1 - wastebasket

• 1 - 7" x 44" booth identification sign

If you require additional furnishings or services please complete and return

the appropriate enclosed order form(s).

**EXHIBIT FLOOR:** The exhibit floor will be carpeted in ballroom grade carpeting.

**CEILING HEIGHT:** The ceiling height in the exhibit hall is 25' feet.