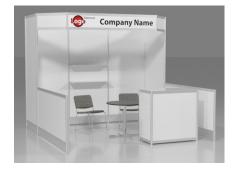

**BOOTH EQUIPMENT:** Each 8' x 10' booth space includes the following:

8' high drapery backwall – black
3' high drapery sidewall – black

• 1 – 6' x 2' skirted table – black

2 – chairs

1 - wastebasket

• 1 - 7" x 44" booth identification sign