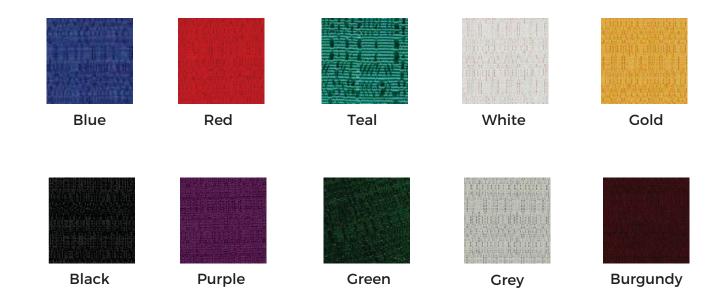

If you require additional furnishings or services please complete and return

the appropriate enclosed order form(s).

**EXHIBIT FLOOR:** The exhibit floor will be carpeted in ballroom grade carpeting.

**CEILING HEIGHT:** The ceiling height in the exhibit hall is 25' feet.