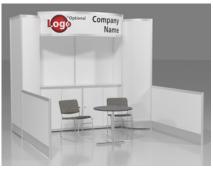

**BOOTH EQUIPMENT:** Each 8' x 10' booth space includes the following:

8' high drapery backwall – black
3' high drapery sidewall – black

• 1 – 6' x 2' skirted table – black

2 – chairs

1 - wastebasket

• 1 - 7" x 44" booth identification sign