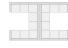

# STANDARD BOOTH

Linear Booths have only one side exposed to an aisle and are generally arranged in a series along a straight line. They are also called "in-line" booths.

**Dimensions**: Linear Booths are most commonly ten feet (10') wide and ten feet (10') deep, i.e. 10'x10'. A maximum back wall height limitation of height feet (8') is generally specified.

**Use of Space**: Regardless of the number of Linear Booths utilized, (e.g. 10'x20', 10'x30', 10'x40', etc.) Display materials should be arranged in such a manner so as not to obstruct sight lines of neighboring exhibitors.

The maximum height of eight feet (8') is allowed only in the rear half of the booth space, with a four-foot (4') height restriction imposed on all materials in the remaining space forward to the aisle.

One or more standard 10'x10' units In a straight line. **Note:** Booth drape is set at 8 ft max.

Display fixtures over 4 ft high must be confined to that area that is at least 5 ft from the aisle line.