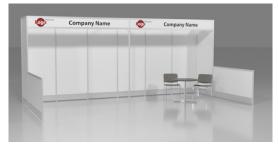

**BOOTH EQUIPMENT:** Each 8' x 10' booth space includes the following:

8' high drapery backwall – black
3' high drapery sidewall – black

• 1 – 6' x 2' skirted table – black

2 – chairs

1 - wastebasket

• 1 - 7" x 44" booth identification sign