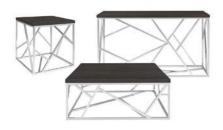

**BOOTH EQUIPMENT:** Each 8' x 10' booth space includes the following:

8' high drapery backwall – black
3' high drapery sidewall – black

• 1 – 6' x 2' skirted table – black

2 – chairs

1 - wastebasket

• 1 - 7" x 44" booth identification sign

If you require additional furnishings or services please complete and return

the appropriate enclosed order form(s).

**EXHIBIT FLOOR:** The exhibit floor will be carpeted in ballroom grade carpeting.

**CEILING HEIGHT:** The ceiling height in the exhibit hall is 25' feet.